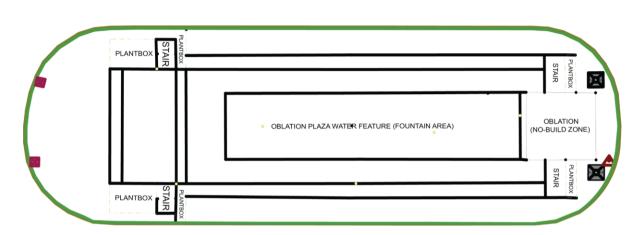

#### D. Measurements and detailed specification of the Oblation Plaza

Please find attached the site development plan of Oblation Plaza from the Office of the Campus Architect for your reference.

University Avenue (center island lamp post from C.P. Garcia to Oblation Plaza).